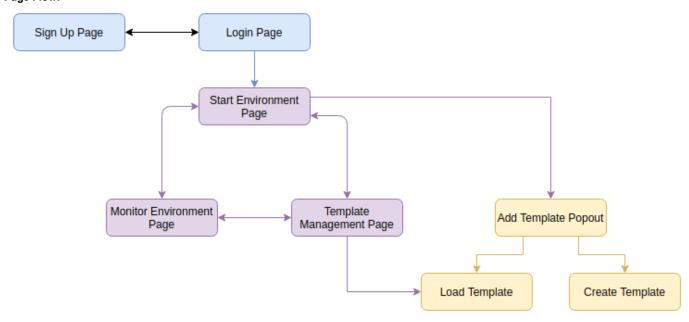

## Page Flow:

Note: This is a rough flow demonstrating the navigation between pages

The blue boxes(Sign up and Login) represent one time use pages, these will not be used more than once for any use case.

The purple boxes(Start/Manage Environment and Template Management) represent one page, but dynamically loaded content based on the users selection from the navbar.

The yellow boxes(Load/Add/Create template) represent a pop-out menu. This menu may be drawn over the current purple page as needed. Once the page is closed the content behind the pop-out will be visible again.